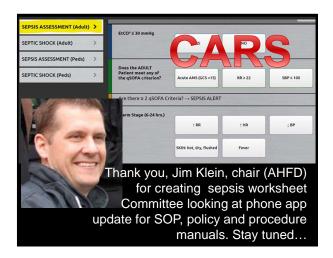

| Pediatric Protocol IMC; Calculating peds drug doses; Children w/ special needs Peds Advanced aroun; Peds Airway Obstruction                                                                                                                                                                                                                                                                                                                                                                                                                                           |            |

























## NWC EMSS Advisory Board Report 5-13-21 Connie J. Mattera MS, RN, PM













## NWC EMSS Advisory Board Report 5-13-21 Connie J. Mattera MS, RN, PM