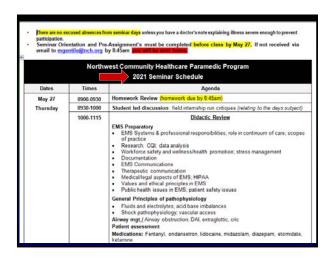

| Date         | Time                                                                                                                                                                                                                                                                                                                                                                                                                                                                                                                                                                                                                                                                                                                                                                                                                                                                                                                                                                                                                                                                                                                                                                                                                                                                                                                                                                                                                                                                                                                                                                                                                                                                                                                                                                                                                                                                                                                                                                                                                                                                                                                           | Topic                                                                                                                                                                                                                                                                                                                                                                                                                                                                                                                                                                 | Faculty    |
|--------------|--------------------------------------------------------------------------------------------------------------------------------------------------------------------------------------------------------------------------------------------------------------------------------------------------------------------------------------------------------------------------------------------------------------------------------------------------------------------------------------------------------------------------------------------------------------------------------------------------------------------------------------------------------------------------------------------------------------------------------------------------------------------------------------------------------------------------------------------------------------------------------------------------------------------------------------------------------------------------------------------------------------------------------------------------------------------------------------------------------------------------------------------------------------------------------------------------------------------------------------------------------------------------------------------------------------------------------------------------------------------------------------------------------------------------------------------------------------------------------------------------------------------------------------------------------------------------------------------------------------------------------------------------------------------------------------------------------------------------------------------------------------------------------------------------------------------------------------------------------------------------------------------------------------------------------------------------------------------------------------------------------------------------------------------------------------------------------------------------------------------------------|-----------------------------------------------------------------------------------------------------------------------------------------------------------------------------------------------------------------------------------------------------------------------------------------------------------------------------------------------------------------------------------------------------------------------------------------------------------------------------------------------------------------------------------------------------------------------|------------|
| May 13, 2019 |                                                                                                                                                                                                                                                                                                                                                                                                                                                                                                                                                                                                                                                                                                                                                                                                                                                                                                                                                                                                                                                                                                                                                                                                                                                                                                                                                                                                                                                                                                                                                                                                                                                                                                                                                                                                                                                                                                                                                                                                                                                                                                                                | Quiz #3 due                                                                                                                                                                                                                                                                                                                                                                                                                                                                                                                                                           | J. Dyer    |
| Zoom         | 9:00 - 12:00 pm                                                                                                                                                                                                                                                                                                                                                                                                                                                                                                                                                                                                                                                                                                                                                                                                                                                                                                                                                                                                                                                                                                                                                                                                                                                                                                                                                                                                                                                                                                                                                                                                                                                                                                                                                                                                                                                                                                                                                                                                                                                                                                                | Role Play: Cardiac & Medical Calls TIANIMA, SOPE cent. Head Trauma: controlled hyperventilation with hemiation syndromes. Spine trauma: spine motion restriction guidelines Cheal/Abdommal trauma. Procedure: elevant decompression: vented cheat seals                                                                                                                                                                                                                                                                                                               | C. Mattera |
|              | 1:00 - 5:00 pm                                                                                                                                                                                                                                                                                                                                                                                                                                                                                                                                                                                                                                                                                                                                                                                                                                                                                                                                                                                                                                                                                                                                                                                                                                                                                                                                                                                                                                                                                                                                                                                                                                                                                                                                                                                                                                                                                                                                                                                                                                                                                                                 | Lunch                                                                                                                                                                                                                                                                                                                                                                                                                                                                                                                                                                 | C. Mattera |
|              | A STATE OF THE STA | EyerFacial trauma Drug: Tetracaine Procedure: eye inigation; protective shields; preservingteeth Masculoskeletal trauma; crush, compartment, suspension syndromes Drugs: fertanyl; midazolam; sodium bicarbonate Procedure: positioning, spiringhamdaging Bums/Radiation Injuries: Drug: calcium gluconate gel Multiple patient incidents; Small; modium, large scale events Emergency preparedness: Plant; triaga process/cards; use of DueDode Nat; DOVID-97 Biglysock and protocods Abuse/Interparsonal Violinee/Nonaccidental trauma Distribute take home Quiz #4 |            |
| May 20, 2021 |                                                                                                                                                                                                                                                                                                                                                                                                                                                                                                                                                                                                                                                                                                                                                                                                                                                                                                                                                                                                                                                                                                                                                                                                                                                                                                                                                                                                                                                                                                                                                                                                                                                                                                                                                                                                                                                                                                                                                                                                                                                                                                                                | Quiz #4 due                                                                                                                                                                                                                                                                                                                                                                                                                                                                                                                                                           | C. Mattera |
| Zoom         | 9:00 am - 12:00 pm                                                                                                                                                                                                                                                                                                                                                                                                                                                                                                                                                                                                                                                                                                                                                                                                                                                                                                                                                                                                                                                                                                                                                                                                                                                                                                                                                                                                                                                                                                                                                                                                                                                                                                                                                                                                                                                                                                                                                                                                                                                                                                             | Emergency childbirth Normal delayery procedure Healthy newborn and postpartum care OBfdelivery complications Pervisible births, newborn resuscitation Trauma in pregnancy                                                                                                                                                                                                                                                                                                                                                                                             |            |
|              | 12:00 - 1:00 pm                                                                                                                                                                                                                                                                                                                                                                                                                                                                                                                                                                                                                                                                                                                                                                                                                                                                                                                                                                                                                                                                                                                                                                                                                                                                                                                                                                                                                                                                                                                                                                                                                                                                                                                                                                                                                                                                                                                                                                                                                                                                                                                | Lunch                                                                                                                                                                                                                                                                                                                                                                                                                                                                                                                                                                 |            |
|              | 1:00 - 5:00 pm                                                                                                                                                                                                                                                                                                                                                                                                                                                                                                                                                                                                                                                                                                                                                                                                                                                                                                                                                                                                                                                                                                                                                                                                                                                                                                                                                                                                                                                                                                                                                                                                                                                                                                                                                                                                                                                                                                                                                                                                                                                                                                                 | Pediatric Protocol IMC; Calculating peds drug doses; Children w/ special needs Peds Advanced aroun; Peds Airway Obstruction                                                                                                                                                                                                                                                                                                                                                                                                                                           |            |