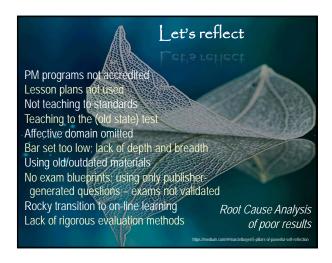

| Pediatric Protocol IMC; Calculating peds drug doses; Children w/ special needs Peds Advanced aroun; Peds Airway Obstruction                                                                                                                                                                                                                                                                                                                                                                                                                                           |            |

























## NWC EMSS Advisory Board Report 5-13-21 Connie J. Mattera MS, RN, PM













## NWC EMSS Advisory Board Report 5-13-21 Connie J. Mattera MS, RN, PM