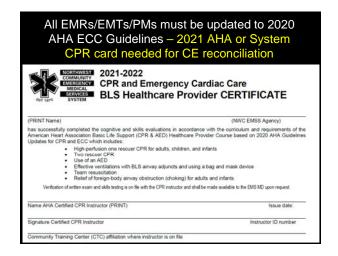

| X                                           | X                                                  |                                    |                                         |  |  |  |  |
| 4 - 4 4 - 4 1 - 4 - 4 - 4 - 4 - 4 - 4 -                                                                                                                                                                                                                                                                           |                                             |                                                    |                                    |                                         |  |  |  |  |























| Date         | Time