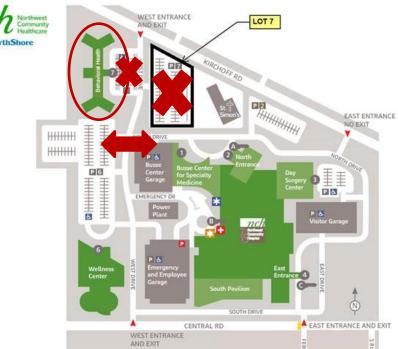

**Enter the main lobby (entrance shown)** 

The secretaries' office is on the right as you enter.

EMS office contact information: Phone: 847-618-4482

Fax: 847-618-4489

Free surface **parking** is available in **lot 6** just south of the building or the **Busse Center parking garage**. Please do NOT park in the few spaces immediately east of the entrance or in lot 7.