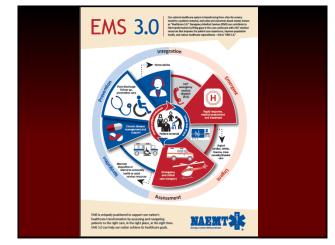

NEW: Above *PLUS*: EMS broadens scope and becomes an integrated part of the value-based and person-centered healthcare revolution