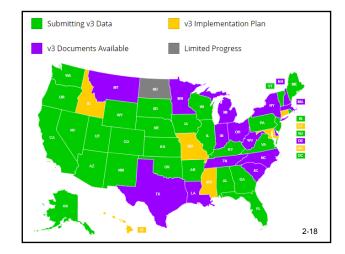

EMS community to write a new Agenda for the Future that envisions innovative possibilities to advance EMS systems.

### History

Twenty years ago, pioneers and leaders in the EMS indus and evidence-based systems in the EMS Agenda for the I worked tirelessly to fulfill the vision set out in that landma

#### What's Happening Now

Throughout 2017 and 2018, the EMS community will wor the future of EMS. Community members, stakeholder org encouraged to get involved in writing a new Agenda for th the next thirty years of EMS system advancement.



# What else is driving changes in the State & System's planning?









The speed of technology expansion is exponential – moving faster than ever before in the history of mankind. Replacing generations of progress in months, weeks, and days.











Costs, reimbursement, valuebased care, need for integration, trends in patient populations (increasing # elderly) are rapidly driving change

## What does this add up to? MORE HOME. LESS HOSPITAL.



Paramedics are untapped links to bridge hospital and out-of-hospital care transitions





| Northwest Community Healthcare/ NWC EMS System<br>PRELIMINARY PROJECT PLAN<br>Mobile Integrated Healthcare Pilot<br>Rev. March 14, 2018 |