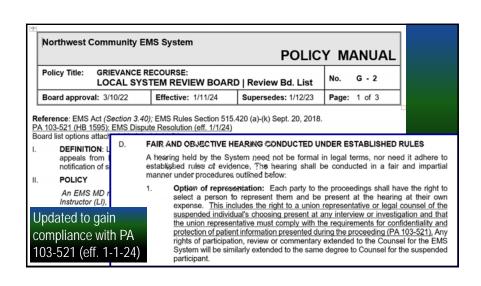

P.A. 103-0521 (HB 1595) (Rep. A. Williams, Sen. Cunningham) — EMS SYSTEMS - DISPUTE RESOLUTION Amends the Emergency Medical Services (EMS) Systems Act. Provides that specified Advisory Committees shall include one representative from the labor organization recognized as the exclusive representative of specified entities' employees. Provides that an EMS Medical Director may only suspend any EMS personnel, EMS Lead Instructor, individual, individual provider or other participant considered not to be meeting the requirements of the Program Plan if the EMS Medical Director obtains agreement from the Department of Public Health. Allows arbitration meeting specified requirements as alternative dispute resolution procedures for EMS System licensing and makes conforming changes throughout the Act. Provides that a member of a fire department's or fire protection district's collective bargaining unit shall be eligible to work under a silver spanner program for another fire department EMS System that is not the full-time employer of that member, for a period not to exceed 12 months, without being required to test into the EMS System of the fire department or fire protection district. Provides that an individual interviewed or investigated by an EMS Director or the Department of Public Health shall have the right to a union representative or legal counsel of the individual's choosing present at any interview or investigation and that the union representative must comply with the requirements for confidentiality and protection of patient information presented during the proceeding. Provides that a member of a fire department's or fire protection district's collective bargaining unit shall be eligible to work under a silver spanner program for another fire department EMS System that is not the full-time employer of that

member, for a period not to exceed two weeks (rather than 12 months), if the member satisfies specified

requirement. IML opposed the legislation. Effective January 1, 2024.

IDPH EMS Education Committee 38