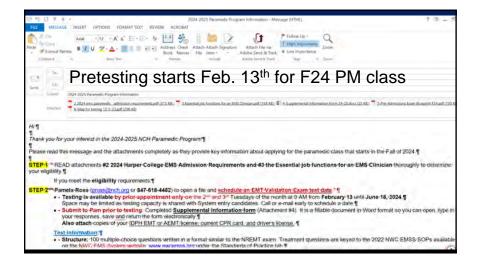

| NCH EMT NREMT Exam Outcomes                             |                             |              |  |  |  |  |  |
|---------------------------------------------------------|-----------------------------|--------------|--|--|--|--|--|
| NCH 1st attempt pass rate Pass in 6 attempts NREMT data |                             |              |  |  |  |  |  |
| S20 72% (18/25)                                         | 84% (21/25) (COVID)         | 69% / 78%    |  |  |  |  |  |
| F20 82% (23/28)                                         | <b>89</b> % (25/28) (COVID) | 69% / 78%    |  |  |  |  |  |
| S21 <b>100</b> % (13/13)                                |                             | 69%          |  |  |  |  |  |
| F21 95% (20/21)                                         | <b>100</b> % (21/21)        | 69%          |  |  |  |  |  |
| S22 <b>95</b> % (21/22)                                 |                             | 69%          |  |  |  |  |  |
| F22 92.3% (24/26)                                       | <b>96</b> % (25/26)         | 69%          |  |  |  |  |  |
| S23 78% (14/18)                                         | <b>78</b> % (14/18)         | 69.68% / 78% |  |  |  |  |  |
| F23 83% (25/30)                                         |                             |              |  |  |  |  |  |

| PM class Mod/Final Exam results year/ year |         |           |           |                     |                        |  |  |  |
|--------------------------------------------|---------|-----------|-----------|---------------------|------------------------|--|--|--|
| Year                                       | EMS 210 | EMS 211   | EMS 212   | EMS 213             | EMS 216                |  |  |  |
| Mod Exam ave.<br>scores                    | Prep    | Resp/Card | Med Emerg | Trauma; Sp.<br>Pop. | Seminar- Final written |  |  |  |
| F18-S19 N=28                               | 93.8    | 94.17     | 91.84     | 94.35               | 91.74                  |  |  |  |
| F19-S20 N=30►24                            | 92.1    | 92.65     | 91.68     | 92.11               | 90.12                  |  |  |  |
| F20-S21 N=18►16                            | 92.6    | 93.7      | 91.3      | 93.2                | 89.75                  |  |  |  |
| F21-S22 N=24►20                            | 93      | 89.1      | 88.8      | 91.9                | 89.33                  |  |  |  |
| F22-S23 N=24►21                            | 89.9    | 88.9      | 88.67     | 89.3                | 87.02                  |  |  |  |
| F23-S24 N=32                               | 89.8    | 86.2      |           |                     |                        |  |  |  |

| PM                | PM Semester Averages year over year |                  |              |                     |         |       |  |  |  |  |
|-------------------|-------------------------------------|------------------|--------------|---------------------|---------|-------|--|--|--|--|
| Year              | EMS 210                             | EMS 211          | EMS 212      | EMS 213             | EMS 216 | Cum   |  |  |  |  |
| Semester averages | Prep                                | Resp/<br>Cardiac | Med<br>Emerg | Trauma;<br>Sp. Pop. | Seminar | GPA   |  |  |  |  |
| S18 N=27          | 91.16                               | 91.72            | 88.95        | 92.02               | 92.59   | 91.23 |  |  |  |  |
| S19 N=28          | 93                                  | 93.07            | 90.77        | 93.85               | 93.1    | 92.83 |  |  |  |  |
| S20 N=30►24       | 93                                  | 91.94            | 92.72        | 92.51               | 90.12   | 92.29 |  |  |  |  |
| S21 N=18►16       | 91.96                               | 90.43            | 89.69        | 92.27               | 91.28   | 91.13 |  |  |  |  |
| S22 N= 24►20      | 91.4                                | 89.45            | 90.5         | 91.9                | 90.54   | 91.09 |  |  |  |  |
| S23 N=24►21       | 91.58                               | 90.41            | 90.7         | 92.23               | 89.23   | 91.14 |  |  |  |  |
| S24 N=32          | 91.2                                | 87.55            |              |                     |         |       |  |  |  |  |

| NCH PM NREMT Exam Outcomes         |                                            |                                                               |  |  |  |  |  |  |
|------------------------------------|--------------------------------------------|---------------------------------------------------------------|--|--|--|--|--|--|
| NCH NREMT results 1st attempt pass | NCH cumulative Pass within 3 (*4) attempts | NREMT data                                                    |  |  |  |  |  |  |
| <b>S18</b> 24/25 (96%)             | 25/25 (100%)                               | 1 <sup>st</sup> attempt: 79%<br>Pass 3 atts: <b>85%</b>       |  |  |  |  |  |  |
| <b>S19</b> 19/24 (79%)             | 24/24 <b>(100%)</b>                        | 1 <sup>st</sup> attempt 73%<br>Pass 3 atts: <b>85%</b>        |  |  |  |  |  |  |
| <b>S20</b> 18/22 (82%)             | 22/22 (100%)                               | 1 <sup>st</sup> attempt 71%<br>Pass 3 atts: <b>83%</b>        |  |  |  |  |  |  |
| <b>S21</b> 15/17 (88%)             | 17/17 <b>(100%)</b>                        | 1 <sup>st</sup> attempt 72%<br>Pass 3 atts: <b>83%</b>        |  |  |  |  |  |  |
| <b>S22</b> 16/20 (80%)             | *19/20 <b>(95%)</b>                        | 1 <sup>st</sup> attempt 52% (IL)<br>Pass 3 atts: 75%          |  |  |  |  |  |  |
| <b>S23</b> 18/21 (86%)             | 21/21 <b>(100%)</b>                        | 1 <sup>st</sup> attempt: 72.09%<br>Pass 3 atts: <b>83.76%</b> |  |  |  |  |  |  |