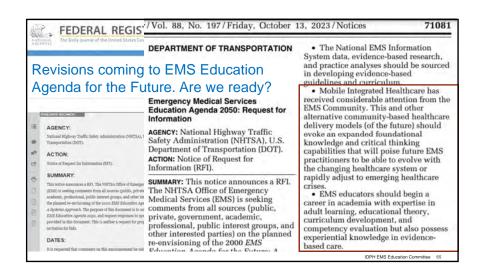

#### Description of the Profession (as per EMS Agenda for Future, NHTSA)

The Emergency Medical Services Professions include four levels: Paramedic, Advanced EMT, EMT, and Emergency Medical Responder. CAAHEP accredits educational programs at the Paramedic and Advanced EMT levels. Programs at the EMT and Emergency Medical Responder levels may be included as exit points in CAAHEP-accredited Paramedic and Advanced EMT programs. "Stand-alone" EMT and Emergency