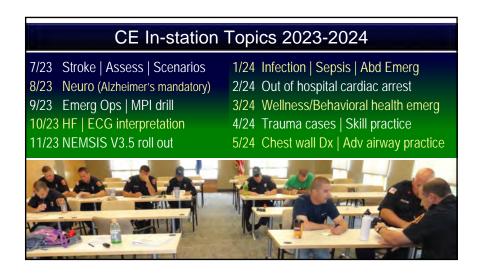

cted to the CoAEMSP Executive Office. [Standards interpretations first approved by CoAEMSP August 2014, revisions February 2011, August 2011, august 2017, February 2013, February 2014, August 2014, August 2014, Pebruary 2018, July 2018, February 2019, July 2019, February 2020, November 2020, February 2022, November 2023]

#### Description of the Profession (as per EMS Agenda for Future, NHTSA)

The Emergency Medical Services Professions include four levels: Paramedic, Advanced EMT, EMT, and Emergency Medical Responder. CAAHEP accredits educational programs at the Paramedic and Advanced EMT levels. Programs at the EMT and Emergency Medical Responder levels may be included as exit points in CAAHEP-accredited Paramedic and Advanced EMT programs. "Stand-alone" EMT and Emergency

























































P.A. 103-0521 (HB 1595) (Rep. A. Williams, Sen. Cunningham) — EMS SYSTEMS - DISPUTE RESOLUTION Amends the Emergency Medical Services (EMS) Systems Act. Provides that specified Advisory Committees shall include one representative from the labor organization recognized as the exclusive representative of specified entities' employees. Provides that an EMS Medical Director may only suspend any EMS personnel, EMS Lead Instructor, individual, individual provider or other participant considered not to be meeting the requirements of the Program Plan if the EMS Medical Director obtains agreement from the Department of Public Health. Allows arbitration meeting specified requirements as alternative dispute resolution procedures for EMS System licensing and ma