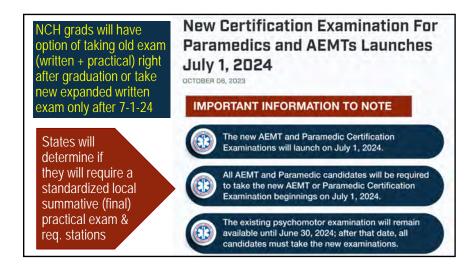

e directed to the CoAEMSP Executive Office. [Standards interpretations first approved by CoAEMSP August 2014, revisions February 2011, August 2011, august 2017, February 2013, February 2014, August 2014, August 2014, Pebruary 2018, July 2018, February 2019, July 2019, February 2020, November 2020, February 2022, November 2023]

#### Description of the Profession (as per EMS Agenda for Future, NHTSA)

The Emergency Medical Services Professions include four levels: Paramedic, Advanced EMT, EMT, and Emergency Medical Responder. CAAHEP accredits educational programs at the Paramedic and Advanced EMT levels. Programs at the EMT and Emergency Medical Responder levels may be included as exit points in CAAHEP-accredited Paramedic and Advanced EMT programs. "Stand-alone" EMT and Emergency

























































P.A. 103-0521 (HB 1595) (Rep. A. Williams, Sen. Cunningham) — EMS SYSTEMS - DISPUTE RESOLUTION Amends the Emergency Medical Services (EMS) Systems Act. Provides that specified Advisory Committees shall include one representative from the labor organization recognized as the exclusive representative of specified entities' employees. Provides that an EMS Medical Director may only suspend any EMS personnel, EMS Lead Instructor, individual, individual provider or other participant considered not to be meeting the requirements of the Program Plan if the EMS Medical Director obtains agreement from the Department of Public Health. Allows arbitration meeting specified requirements as alternative dispute resolution procedures for EMS System licensing