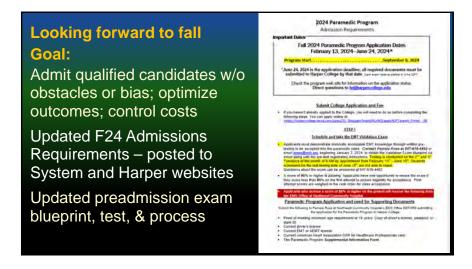

| NCH EMT NREMT Exam Outcomes                             |                             |              |  |  |  |  |  |
|---------------------------------------------------------|-----------------------------|--------------|--|--|--|--|--|
| NCH 1st attempt pass rate Pass in 6 attempts NREMT data |                             |              |  |  |  |  |  |
| S20 72% (18/25)                                         | 84% (21/25) (COVID)         | 69% / 78%    |  |  |  |  |  |
| F20 82% (23/28)                                         | <b>89</b> % (25/28) (COVID) | 69% / 78%    |  |  |  |  |  |
| S21 <b>100</b> % (13/13)                                |                             | 69%          |  |  |  |  |  |
| F21 95% (20/21)                                         | <b>100</b> % (21/21)        | 69%          |  |  |  |  |  |
| S22 <b>95</b> % (21/22)                                 |                             | 69%          |  |  |  |  |  |
| F22 92.3% (24/26)                                       | <b>96</b> % (25/26)         | 69%          |  |  |  |  |  |
| S23 78% (14/18)                                         | <b>78</b> % (14/18)         | 69.68% / 78% |  |  |  |  |  |
| F23 83% (25/30)                                         |                             |              |  |  |  |  |  |

| PM class Mod/Final Exam results year/ year |         |           |           |                     |                        |  |  |  |
|--------------------------------------------|---------|-----------|-----------|---------------------|------------------------|--|--|--|
| Year                                       | EMS 210 | EMS 211   | EMS 212   | EMS 213             | EMS 216                |  |  |  |
| Mod Exam ave.<br>scores                    | Prep    | Resp/Card | Med Emerg | Trauma; Sp.<br>Pop. | Seminar- Final written |  |  |  |
| F18-S19 N=28                               | 93.8    | 94.17     | 91.84     | 94.35               | 91.74                  |  |  |  |
| F19-S20 N=30►24                            | 92.1    | 92.65     | 91.68     | 92.11               | 90.12                  |  |  |  |
| F20-S21 N=18►16                            | 92.6    | 93.7      | 91.3      | 93.2                | 89.75                  |  |  |  |
| F21-S22 N=24►20                            | 93      | 89.1      | 88.8      | 91.9                | 89.33                  |  |  |  |
| F22-S23 N=24►21                            | 89.9    | 88.9      | 88.67     | 89.3                | 87.02                  |  |  |  |
| F23-S24 N=32                               | 89.8    | 86.2      |           |                     |                        |  |  |  |

| PM                | PM Semester Averages year over year |                  |              |                     |         |       |  |  |  |  |
|-------------------|-------------------------------------|------------------|--------------|---------------------|---------|-------|--|--|--|--|
| Year              | EMS 210                             | EMS 211          | EMS 212      | EMS 213             | EMS 216 | Cum   |  |  |  |  |
| Semester averages | Prep                                | Resp/<br>Cardiac | Med<br>Emerg | Trauma;<br>Sp. Pop. | Seminar | GPA   |  |  |  |  |
| S18 N=27          | 91.16                               | 91.72            | 88.95        | 92.02               | 92.59   | 91.23 |  |  |  |  |
| S19 N=28          | 93                                  | 93.07            | 90.77        | 93.85               | 93.1    | 92.83 |  |  |  |  |
| S20 N=30►24       | 93                                  | 91.94            | 92.72        | 92.51               | 90.12   | 92.29 |  |  |  |  |
| S21 N=18►16       | 91.96                               | 90.43            | 89.69        | 92.27               | 91.28   | 91.13 |  |  |  |  |
| S22 N= 24►20      | 91.4                                | 89.45            | 90.5         | 91.9                | 90.54   | 91.09 |  |  |  |  |
| S23 N=24►21       | 91.58                               | 90.41            | 90.7         | 92.23               | 89.23   | 91.14 |  |  |  |  |
| S24 N=32          | 91.2                                | 87.55            |              |                     |         |       |  |  |  |  |

| NCH PM NREMT Exam Outcomes         |                                            |                                                               |  |  |  |  |  |  |
|------------------------------------|--------------------------------------------|---------------------------------------------------------------|--|--|--|--|--|--|
| NCH NREMT results 1st attempt pass | NCH cumulative Pass within 3 (*4) attempts | NREMT data                                                    |  |  |  |  |  |  |
| <b>S18</b> 24/25 (96%)             | 25/25 (100%)                               | 1 <sup>st</sup> attempt: 79%<br>Pass 3 atts: <b>85%</b>       |  |  |  |  |  |  |
| <b>S19</b> 19/24 (79%)             | 24/24 <b>(100%)</b>                        | 1 <sup>st</sup> attempt 73%<br>Pass 3 atts: <b>85%</b>        |  |  |  |  |  |  |
| <b>S20</b> 18/22 (82%)             | 22/22 (100%)                               | 1 <sup>st</sup> attempt 71%<br>Pass 3 atts: <b>83%</b>        |  |  |  |  |  |  |
| <b>S21</b> 15/17 (88%)             | 17/17 <b>(100%)</b>                        | 1 <sup>st</sup> attempt 72%<br>Pass 3 atts: <b>83%</b>        |  |  |  |  |  |  |
| <b>S22</b> 16/20 (80%)             | *19/20 <b>(95%)</b>                        | 1 <sup>st</sup> attempt 52% (IL)<br>Pass 3 atts: 75%          |  |  |  |  |  |  |
| <b>S23</b> 18/21 (86%)             | 21/21 <b>(100%)</b>                        | 1 <sup>st</sup> attempt: 72.09%<br>Pass 3 atts: <b>83.76%</b> |  |  |  |  |  |  |