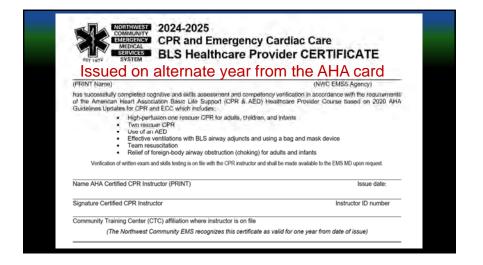

o the CoAEMSP Executive Office. [Standards interpretations first approved by CoAEMSP August 2014, revisions February 2011, August 2011, august 2017, February 2013, February 2014, August 2014, August 2014, Pebruary 2018, July 2018, February 2019, July 2019, February 2020, November 2020, February 2022, November 2023]

#### Description of the Profession (as per EMS Agenda for Future, NHTSA)

The Emergency Medical Services Professions include four levels: Paramedic, Advanced EMT, EMT, and Emergency Medical Responder. CAAHEP accredits educational programs at the Paramedic and Advanced EMT levels. Programs at the EMT and Emergency Medical Responder levels may be included as exit points in CAAHEP-accredited Paramedic and Advanced EMT programs. "Stand-alone" EMT and Emergency

























































P.A. 103-0521 (HB 1595) (Rep. A. Williams, Sen. Cunningham) — EMS SYSTEMS - DISPUTE RESOLUTION Amends the Emergency Medical Services (EMS) Systems Act. Provides that specified Advisory Committees shall include one representative from the labor organization recognized as the exclusive representative of specified entities' employees. Provides that an EMS Medical Director may only suspend any EMS personnel, EMS Lead Instructor, individual, individual provider or other participant considered not to be meeting the requirements of the Program Plan if the EMS Medical Director obtains agreement from the Department of Public Health. Allows arbitration meeting specified requirements as alternative dispute resolution procedures for EMS System licensing and makes co