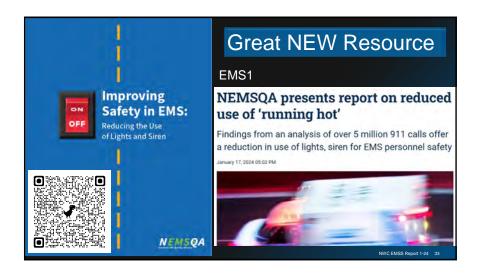

fice. [Standards interpretations first approved by CoAEMSP August 2014, revisions February 2011, August 2011, august 2017, February 2013, February 2014, August 2014, August 2014, Pebruary 2018, July 2018, February 2019, July 2019, February 2020, November 2020, February 2022, November 2023]

#### Description of the Profession (as per EMS Agenda for Future, NHTSA)

The Emergency Medical Services Professions include four levels: Paramedic, Advanced EMT, EMT, and Emergency Medical Responder. CAAHEP accredits educational programs at the Paramedic and Advanced EMT levels. Programs at the EMT and Emergency Medical Responder levels may be included as exit points in CAAHEP-accredited Paramedic and Advanced EMT programs. "Stand-alone" EMT and Emergency

























































P.A. 103-0521 (HB 1595) (Rep. A. Williams, Sen. Cunningham) — EMS SYSTEMS - DISPUTE RESOLUTION Amends the Emergency Medical Services (EMS) Systems Act. Provides that specified Advisory Committees shall include one representative from the labor organization recognized as the exclusive representative of specified entities' employees. Provides that an EMS Medical Director may only suspend any EMS personnel, EMS Lead Instructor, individual, individual provider or other participant considered not to be meeting the requirements of the Program Plan if the EMS Medical Director obtains agreement from the Department of Public Health. Allows arbitration meeting specified requirements as alternative dispute resolution procedures for EMS System licensing and makes conforming changes throughou