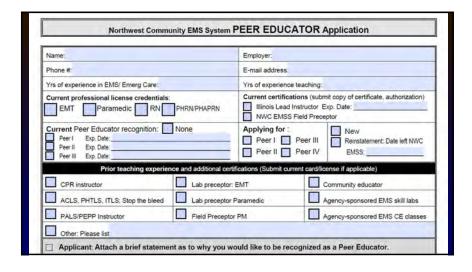

be directed to the CoAEMSP Executive Office. [Standards interpretations first approved by CoAEMSP August 2014, revisions February 2011, August 2011, august 2017, February 2013, February 2014, August 2014, August 2014, Pebruary 2018, July 2018, February 2019, July 2019, February 2020, November 2020, February 2022, November 2023]

#### Description of the Profession (as per EMS Agenda for Future, NHTSA)

The Emergency Medical Services Professions include four levels: Paramedic, Advanced EMT, EMT, and Emergency Medical Responder. CAAHEP accredits educational programs at the Paramedic and Advanced EMT levels. Programs at the EMT and Emergency Medical Responder levels may be included as exit points in CAAHEP-accredited Paramedic and Advanced EMT programs. "Stand-alone" EMT and Emergency

























































P.A. 103-0521 (HB 1595) (Rep. A. Williams, Sen. Cunningham) — EMS SYSTEMS - DISPUTE RESOLUTION Amends the Emergency Medical Services (EMS) Systems Act. Provides that specified Advisory Committees shall include one representative from the labor organization recognized as the exclusive representative of specified entities' employees. Provides that an EMS Medical Director may only suspend any EMS personnel, EMS Lead Instructor, individual, individual provider or other participant considered not to be meeting the requirements of the Program Plan if the EMS Medical Director obtains agreement from the Department of Public Health. Allows arbitration meeting specified requirements as alternative dispute resolution procedures for EMS System licensin