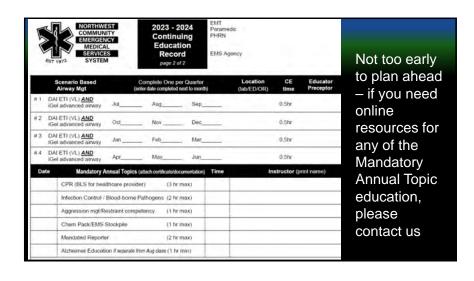

to the CoAEMSP Executive Office. [Standards interpretations first approved by CoAEMSP August 2014, revisions February 2011, August 2011, august 2017, February 2013, February 2014, August 2014, August 2014, Pebruary 2018, July 2018, February 2019, July 2019, February 2020, November 2020, February 2022, November 2023]

#### Description of the Profession (as per EMS Agenda for Future, NHTSA)

The Emergency Medical Services Professions include four levels: Paramedic, Advanced EMT, EMT, and Emergency Medical Responder. CAAHEP accredits educational programs at the Paramedic and Advanced EMT levels. Programs at the EMT and Emergency Medical Responder levels may be included as exit points in CAAHEP-accredited Paramedic and Advanced EMT programs. "Stand-alone" EMT and Emergency

























































P.A. 103-0521 (HB 1595) (Rep. A. Williams, Sen. Cunningham) — EMS SYSTEMS - DISPUTE RESOLUTION Amends the Emergency Medical Services (EMS) Systems Act. Provides that specified Advisory Committees shall include one representative from the labor organization recognized as the exclusive representative of specified entities' employees. Provides that an EMS Medical Director may only suspend any EMS personnel, EMS Lead Instructor, individual, individual provider or other participant considered not to be meeting the requirements of the Program Plan if the EMS Medical Director obtains agreement from the Department of Public Health. Allows arbitration meeting specified requirements as alternative dispute resolution procedures for EMS System licensing and makes