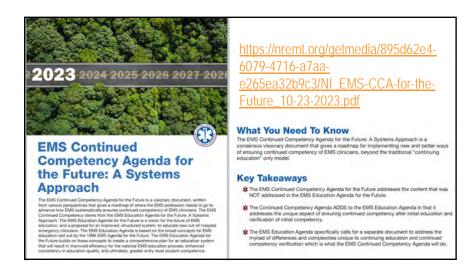

#### Description of the Profession (as per EMS Agenda for Future, NHTSA)

The Emergency Medical Services Professions include four levels: Paramedic, Advanced EMT, EMT, and Emergency Medical Responder. CAAHEP accredits educational programs at the Paramedic and Advanced EMT levels. Programs at the EMT and Emergency Medical Responder levels may be included as exit points in CAAHEP-accredited Paramedic and Advanced EMT programs. "Stand-alone" EMT and Emergency