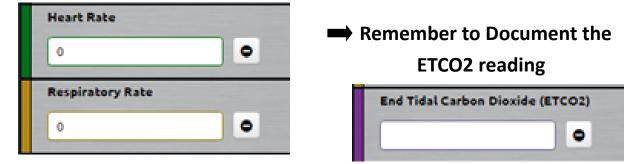

|                                   |
| 1 BCG Rhythm (Multi select)                                                                                                                                              | Search ECG Rhythm (Multi Select)  |
| IF PEA - You Must Also<br>Select a Rhythm Asystole Ventricular Fibrillation Fibrillation Fibrillation Idoventricular Agonal/Adoventricular Sinus Rhythm Sinus Arrhythmia | Sinus Bradycardia                 |
| More_                                                                                                                                                                    |                                   |

Pulse Rate and Respiratory Rate defaulted to "0" to reduce entries.



## Remember to document the Pt's Cardiac Rhythm

| PEA - Must Select a<br>Rhythm Also | Asystole | Ventricular<br>Fibrillation | Fine Ventricular<br>Fibrillation | Coarse Ventricular<br>Fibrillation | Idioventricular | Agonal/Idioventricular | Sinus Rhythm | Sinus Arrhythmia | Sinus Bradycardia |
|------------------------------------|----------|-----------------------------|----------------------------------|------------------------------------|-----------------|------------------------|--------------|------------------|-------------------|
|------------------------------------|----------|-----------------------------|----------------------------------|------------------------------------|-----------------|------------------------|--------------|------------------|-------------------|

#