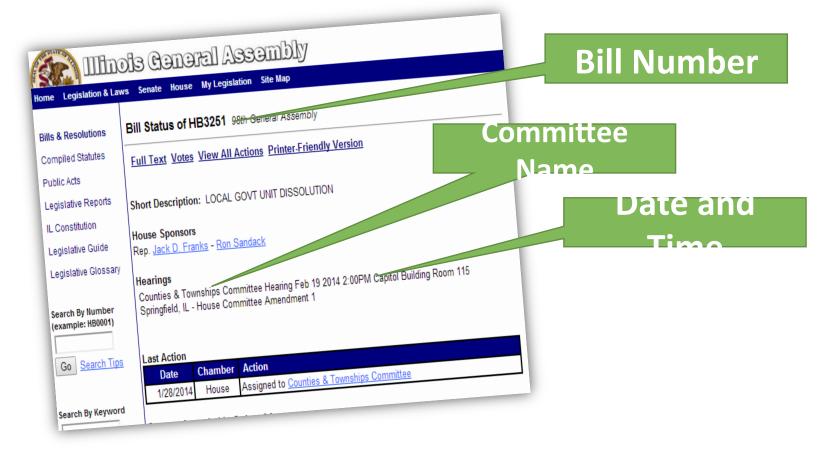

| This site is maintained for the initiois General Assembly by the Legislative information system, ros stratton building, s<br>Office: (217) 782-3944 TTY: (217) 782-2050 Email: webmaster@ilga.gov | ninginera, ninicus 62/06.                                   |



#### 🖀 н.е. ж.н.

Make sure your logged on by checking in the upper right hand corner of the page! If so, your there!

Logon

Verification

This site is maintained for the Illinois General Assembly by the Legislative Information System, 705 Stratton Building, Springfield, Illinois 62706.

Office: (217) 782-3944 TTY: (217) 782-2050 Email: webmaster@ilga.gov

### At this Point, you need to have the hearing information to submit a witness slip

No matter what the hearing source is, you need the following information:





# **Back at the IGLA**

#### **Dashboard** Our focus is now on the left hand side

- Our focus is now on the left hand side of the ILGA Dashboard Home Page.
- Tag on either the <u>House</u> or <u>Senate</u> where the bill originated from.

Using our Example of HB 3251: Run your cursor over House. When you do, a drop down menu appears.



# Find the Committee Hearing

From the drop down menu, click on "Committee Hearings"

| Find the Committee<br>Hearings for the                                                |