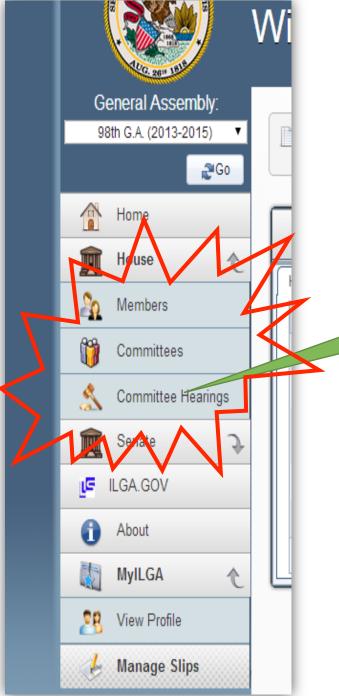

### Back on the IGA Home Page

### Locate "GA Dashboard" and click on it!

**Click Here!** 

| _                                                                                                                                                                                                                                                                                                                                                                                                                                                                                                                                                                                                                                                                                                                                                                                                                                                                                                                                                                                                                                                                                                                                                                                                                                                                                                                                                                                                                                                                                                                                                                                                                                                                                                                                                                                                                                                                                                                                                                                                                                                                                                                                                                                                                                                                                                                                                                                                                                                    | Your now in the                                                                                                                                                                                                                                                                                                                                                                                                                                                                                                                                                                                                                                                                                                                                                                                                                                                                                                                                                                                                                                                                                                                                                                                                                                                                                                                                                                                                                                                                                                                                                                                                                                                                                                                                                                                                                                                                                                                                                                                                                                                                                               | ILGA                                   |
|------------------------------------------------------------------------------------------------------------------------------------------------------------------------------------------------------------------------------------------------------------------------------------------------------------------------------------------------------------------------------------------------------------------------------------------------------------------------------------------------------------------------------------------------------------------------------------------------------------------------------------------------------------------------------------------------------------------------------------------------------------------------------------------------------------------------------------------------------------------------------------------------------------------------------------------------------------------------------------------------------------------------------------------------------------------------------------------------------------------------------------------------------------------------------------------------------------------------------------------------------------------------------------------------------------------------------------------------------------------------------------------------------------------------------------------------------------------------------------------------------------------------------------------------------------------------------------------------------------------------------------------------------------------------------------------------------------------------------------------------------------------------------------------------------------------------------------------------------------------------------------------------------------------------------------------------------------------------------------------------------------------------------------------------------------------------------------------------------------------------------------------------------------------------------------------------------------------------------------------------------------------------------------------------------------------------------------------------------------------------------------------------------------------------------------------------------|---------------------------------------------------------------------------------------------------------------------------------------------------------------------------------------------------------------------------------------------------------------------------------------------------------------------------------------------------------------------------------------------------------------------------------------------------------------------------------------------------------------------------------------------------------------------------------------------------------------------------------------------------------------------------------------------------------------------------------------------------------------------------------------------------------------------------------------------------------------------------------------------------------------------------------------------------------------------------------------------------------------------------------------------------------------------------------------------------------------------------------------------------------------------------------------------------------------------------------------------------------------------------------------------------------------------------------------------------------------------------------------------------------------------------------------------------------------------------------------------------------------------------------------------------------------------------------------------------------------------------------------------------------------------------------------------------------------------------------------------------------------------------------------------------------------------------------------------------------------------------------------------------------------------------------------------------------------------------------------------------------------------------------------------------------------------------------------------------------------|----------------------------------------|
|                                                                                                                                                                                                                                                                                                                                                                                                                                                                                                                                                                                                                                                                                                                                                                                                                                                                                                                                                                                                                                                                                                                                                                                                                                                                                                                                                                                                                                                                                                                                                                                                                                                                                                                                                                                                                                                                                                                                                                                                                                                                                                                                                                                                                                                                                                                                                                                                                                                      | LGA Dashboard                                                                                                                                                                                                                                                                                                                                                                                                                                                                                                                                                                                                                                                                                                                                                                                                                                                                                                                                                                                                                                                                                                                                                                                                                                                                                                                                                                                                                                                                                                                                                                                                                                                                                                                                                                                                                                                                                                                                                                                                                                                                                                 | Or you think you<br>are!               |
| General Assembly:<br>98th G.A. (2013-2015)<br>Constraints<br>Constraints<br>Beneral<br>Constraints<br>Constraints<br>Constraints<br>Constraints<br>Constraints<br>Constraints<br>Constraints<br>Constraints<br>Constraints<br>Constraints<br>Constraints<br>Constraints<br>Constraints<br>Constraints<br>Constraints<br>Constraints<br>Constraints<br>Constraints<br>Constraints<br>Constraints<br>Constraints<br>Constraints<br>Constraints<br>Constraints<br>Constraints<br>Constraints<br>Constraints<br>Constraints<br>Constraints<br>Constraints<br>Constraints<br>Constraints<br>Constraints<br>Constraints<br>Constraints<br>Constraints<br>Constraints<br>Constraints<br>Constraints<br>Constraints<br>Constraints<br>Constraints<br>Constraints<br>Constraints<br>Constraints<br>Constraints<br>Constraints<br>Constraints<br>Constraints<br>Constraints<br>Constraints<br>Constraints<br>Constraints<br>Constraints<br>Constraints<br>Constraints<br>Constraints<br>Constraints<br>Constraints<br>Constraints<br>Constraints<br>Constraints<br>Constraints<br>Constraints<br>Constraints<br>Constraints<br>Constraints<br>Constraints<br>Constraints<br>Constraints<br>Constraints<br>Constraints<br>Constraints<br>Constraints<br>Constraints<br>Constraints<br>Constraints<br>Constraints<br>Constraints<br>Constraints<br>Constraints<br>Constraints<br>Constraints<br>Constraints<br>Constraints<br>Constraints<br>Constraints<br>Constraints<br>Constraints<br>Constraints<br>Constraints<br>Constraints<br>Constraints<br>Constraints<br>Constraints<br>Constraints<br>Constraints<br>Constraints<br>Constraints<br>Constraints<br>Constraints<br>Constraints<br>Constraints<br>Constraints<br>Constraints<br>Constraints<br>Constraints<br>Constraints<br>Constraints<br>Constraints<br>Constraints<br>Constraints<br>Constraints<br>Constraints<br>Constraints<br>Constraints<br>Constraints<br>Constraints<br>Constraints<br>Constraints<br>Constraints<br>Constraints<br>Constraints<br>Constraints<br>Constraints<br>Constraints<br>Constraints<br>Constraints<br>Constraints<br>Constraints<br>Constraints<br>Constraints<br>Constraints<br>Constraints<br>Constraints<br>Constraints<br>Constraints<br>Constraints<br>Constraints<br>Constraints<br>Constraints<br>Constraints<br>Constraints<br>Constraints<br>Constraints<br>Constraints<br>Constraints<br>Constraints<br>Constraints<br>Constraints<br>Constraints<br>Cons | Today         Scheduled           House         No Session Today         Next. 2/18/2014           Senate         No Session Today         Next. 2/18/2014                                                                                                                                                                                                                                                                                                                                                                                                                                                                                                                                                                                                                                                                                                                                                                                                                                                                                                                                                                                                                                                                                                                                                                                                                                                                                                                                                                                                                                                                                                                                                                                                                                                                                                                                                                                                                                                                                                                                                    | are                                    |
| Senate                                                                                                                                                                                                                                                                                                                                                                                                                                                                                                                                                                                                                                                                                                                                                                                                                                                                                                                                                                                                                                                                                                                                                                                                                                                                                                                                                                                                                                                                                                                                                                                                                                                                                                                                                                                                                                                                                                                                                                                                                                                                                                                                                                                                                                                                                                                                                                                                                                               | Image: Second state of the se |                                        |
| Register                                                                                                                                                                                                                                                                                                                                                                                                                                                                                                                                                                                                                                                                                                                                                                                                                                                                                                                                                                                                                                                                                                                                                                                                                                                                                                                                                                                                                                                                                                                                                                                                                                                                                                                                                                                                                                                                                                                                                                                                                                                                                                                                                                                                                                                                                                                                                                                                                                             | No records to display.<br>Today's Senate Committee Hearings Before you                                                                                                                                                                                                                                                                                                                                                                                                                                                                                                                                                                                                                                                                                                                                                                                                                                                                                                                                                                                                                                                                                                                                                                                                                                                                                                                                                                                                                                                                                                                                                                                                                                                                                                                                                                                                                                                                                                                                                                                                                                        | do anything, make sure<br>you "Log On" |
| NITIONAL CENTRACE CENTRAL CENT                                                                                                                                                                                                                                                                                                                       | View Hearing Details       Date / Time     Y       Committee     Y       No records to display.       Image: Committee                                                                                                                                                                                                                                                                                                                                                                                                                                                                                                                                                                                                                                                                                                                                                                                                                                                                                                                                                                                                                                |                                        |
|                                                                                                                                                                                                                                                                                                                                                                                                                                                                                                                                                                                                                                                                                                                                                                                                                                                                                                                                                                                                                                                                                                                                                                                                                                                                                                                                                                                                                                                                                                                                                                                                                                                                                                                                                                                                                                                                                                                                                                                                                                                                                                                                                                                                                                                                                                                                                                                                                                                      |                                                                                                                                                                                                                                                                                                                                                                                                                                                                                                                                                                                                                                                                                                                                                                                                                                                                                                                                                                                                                                                                                                                                                                                                                                                                                                                                                                                                                                                                                                                                                                                                                                                                                                                                                                                                                                                                                                                                                                                                                                                                                                               |                                        |
|                                                                                                                                                                                                                                                                                                                                                                                                                                                                                                                                                                                                                                                                                                                                                                                                                                                                                                                                                                                                                                                                                                                                                                                                                                                                                                                                                                                                                                                                                                                                                                                                                                                                                                                                                                                                                                                                                                                                                                                                                                                                                                                                                                                                                                                                                                                                                                                                                                                      |                                                                                                                                                                                                                                                                                                                                                                                                                                                                                                                                                                                                                                                                                                                                                                                                                                                                                                                                                                                                                                                                                                                                                                                                                                                                                                                                                                                                                                                                                                                                                                                                                                                                                                                                                                                                                                                                                                                                                                                                                                                                                                               |                                        |
|                                                                                                                                                                                                                                                                                                                                                                                                                                                                                                                                                                                                                                                                                                                                                                                                                                                                                                                                                                                                                                                                                                                                                                                                                                                                                                                                                                                                                                                                                                                                                                                                                                                                                                                                                                                                                                                                                                                                                                                                                                                                                                                                                                                                                                                                                                                                                                                                                                                      | his site is maintained for the Illinois General Assembly by the Legislative Information System, 705 Stratton Building, Springfield, Illinois 62706.<br>Iffice: (217) 782-3944 TTY: (217) 782-2050 Email: webmaster@ilga.gov                                                                                                                                                                                                                                                                                                                                                                                                                                                                                                                                                                                                                                                                                                                                                                                                                                                                                                                                                                                                                                                                                                                                                                                                                                                                                                                                                                                                                                                                                                                                                                                                                                                                                                                                                                                                                                                                                   |                                        |