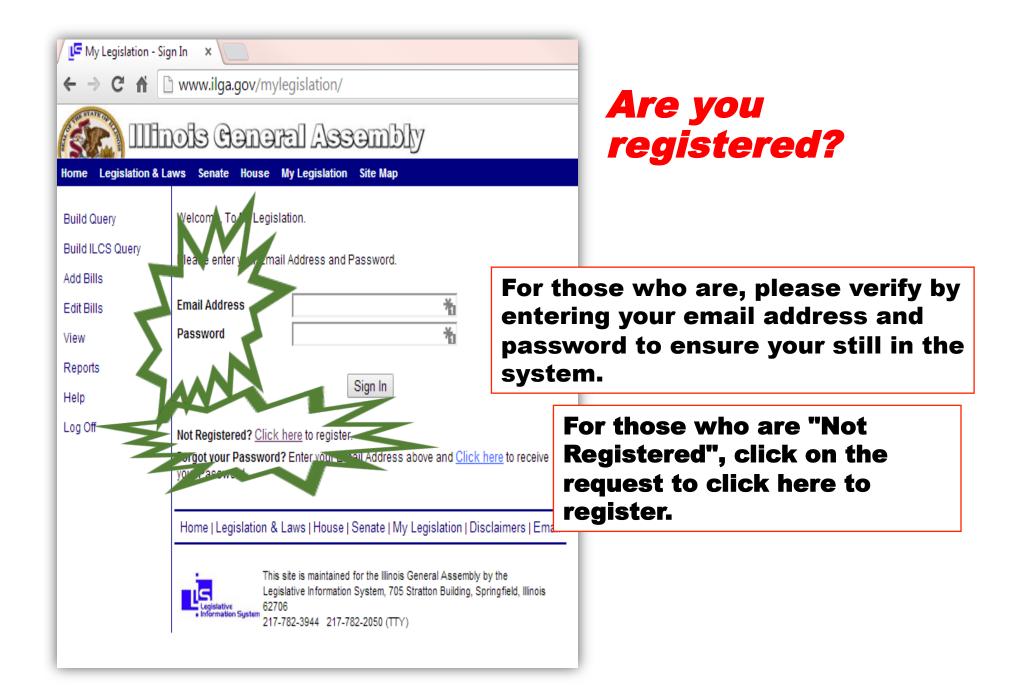

# My Legislative Registration

| LE My Legislation - Re                                                        | gistrati ×                                                                                                                                                                                                                                      |                             |
|-------------------------------------------------------------------------------|-------------------------------------------------------------------------------------------------------------------------------------------------------------------------------------------------------------------------------------------------|-----------------------------|
| ← → C fi [                                                                    | www.ilga.gov/mylegislation/Register.asp                                                                                                                                                                                                         |                             |
|                                                                               | ols Ceneral Assembly                                                                                                                                                                                                                            |                             |
| Home Legislation & La                                                         | aws Senate House My Legislation Site Map                                                                                                                                                                                                        | Enter your Email            |
| Build Query<br>Build ILCS Query<br>Add Bills<br>Edit Bills<br>View<br>Reports | My Legislation Registration                                                                                                                                                                                                                     | Address<br>Enter a Password |
| Help<br>Log Off                                                               | Register         Important Reminder: Write down your password and keep it in a safe location. You will not be able to access your account without it.         Home   Legislation & Laws   House   Senate   My Legislation   Disclaimers   Email | Click on Register           |
|                                                                               | This site is maintained for the Illinois General Assembly by the<br>Legislative Information System, 705 Stratton Building, Springfield, Illinois<br>62706<br>217-782-3944 217-782-2050 (TTY)                                                    |                             |

After you tag on the register icon, you May Be sent to the "Welcome" page of your Legislation!

NOTE: There have been some registrants who have stated that they had to wait for a registration confirmation (via Email) from the IGA Website Administrator that their registration was accepted!